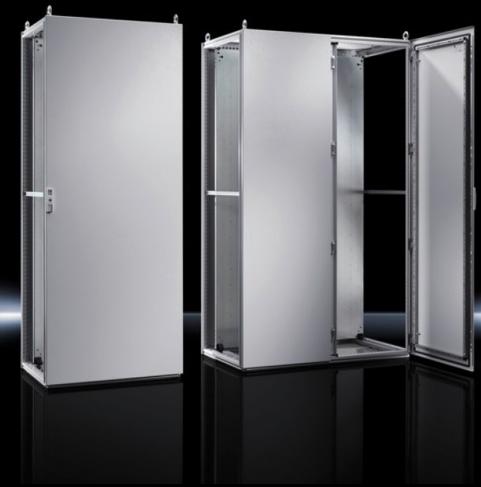

## TS 8845.500 - Baying systems TS 8

The TS 8 sheet steel baying system, with its symmetrical profile in the width and depth, offers a significant space gain, plus simple interior installation. This likewise ensures bayability from all sides. Additionally, the integral, automatic potential equalisation of all enclosure panels and the triple surface treatment ensure optimum safety.

### Features

| Supply includes                   | Enclosure frame Door(s)                                       |
|-----------------------------------|---------------------------------------------------------------|
|                                   | R/h door hinge with single-door enclosures, may be swapped to |
|                                   | opposite side                                                 |
|                                   | Roof plate                                                    |
|                                   | Rear panel                                                    |
|                                   | 4 eyebolts                                                    |
|                                   | Lock: 3 mm double-bit                                         |
|                                   | Gland plates                                                  |
|                                   | Mounting plate 2 TS punched rails 18 x 38 mm                  |
|                                   | <u> </u>                                                      |
| Dimensions                        | Width: 800 mm                                                 |
|                                   | Height: 1,400 mm                                              |
|                                   | Depth: 500 mm                                                 |
| Dimensions mounting plate (W x H) | 699 mm x 1,296 mm                                             |
| Protection category to IEC 60 529 | IP 55                                                         |
| Protection category NEMA          | NEMA 1                                                        |
| - ,                               | NEMA 12                                                       |
| Type rating to UL 50E             | Type 1                                                        |
|                                   | Type 12                                                       |
| IK Code                           | IK09                                                          |
| Number of doors                   | 1                                                             |
| Basic material                    | Sheet steel                                                   |
| Packs of                          | 1 pc(s).                                                      |
| Net weight                        | 89.4                                                          |
| Gross weight                      | 94.4                                                          |
| Customs tariff number             | 94032080                                                      |
| EAN                               | 4028177251069                                                 |
| ETIM 9                            | EC000261                                                      |
| ECLASS 8.0                        | 27180101                                                      |
|                                   |                                                               |