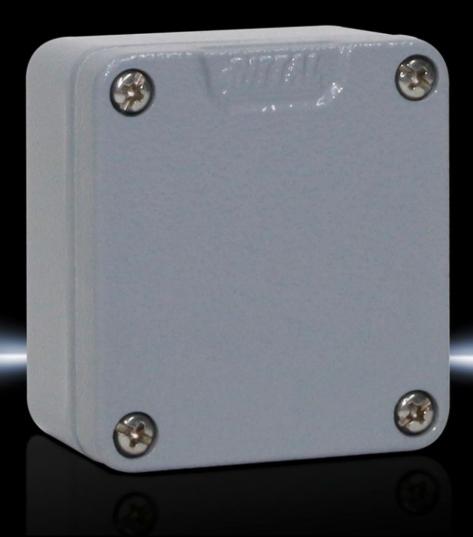

## GA 9101.210 - Cast aluminium enclosures GA

Spray-finished cast aluminium enclosure. Protection category IP 66.

#### **Features**

| Model No.                         | GA 9101.210                                                                                |
|-----------------------------------|--------------------------------------------------------------------------------------------|
| Material                          | Enclosure: Cast aluminium<br>Cover: Cast aluminium, all-round CR cellular rubber cord seal |
| Surface finish                    | Textured paint                                                                             |
| Colour                            | RAL 7001                                                                                   |
| Supply includes                   | Enclosure with cover                                                                       |
|                                   | Cover screws, captive                                                                      |
|                                   | Screws for attaching support rails                                                         |
|                                   | Screw for connection of the PE conductor                                                   |
| Protection category NEMA          | NEMA 4                                                                                     |
| Protection category to IEC 60 529 | IP 66                                                                                      |
| IK Code                           | IK08                                                                                       |
| Dimensions                        | Width: 58 mm                                                                               |
|                                   | Height: 64 mm                                                                              |
|                                   | Depth: 36 mm                                                                               |
| Basic material                    | Cast aluminium                                                                             |
| Packs of                          | 5 pc(s).                                                                                   |
| Net weight                        | 0.645                                                                                      |
|                                   |                                                                                            |