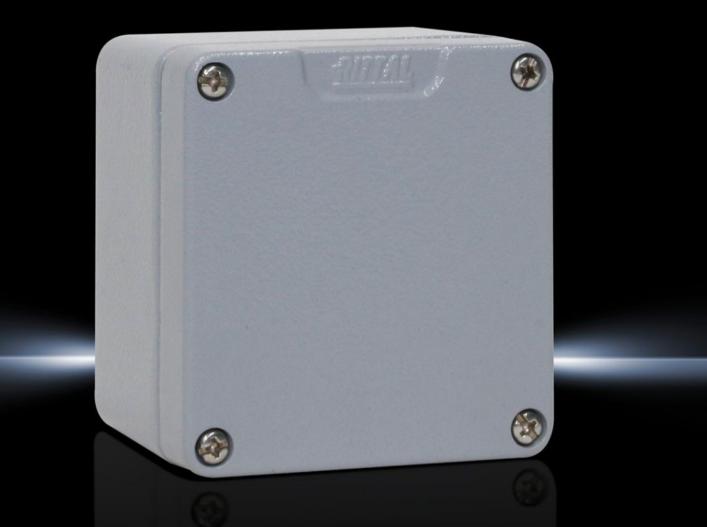

## GA 9104.210 - Cast aluminium enclosures GA

Spray-finished cast aluminium enclosure. Protection category IP 66.

#### Features

| Model No.                         | GA 9104.210                                                                                                                     |
|-----------------------------------|---------------------------------------------------------------------------------------------------------------------------------|
| Material                          | Enclosure: Cast aluminium<br>Cover: Cast aluminium, all-round CR cellular rubber cord seal                                      |
| Surface finish                    | Textured paint                                                                                                                  |
| Colour                            | RAL 7001                                                                                                                        |
| Supply includes                   | Enclosure with cover<br>Cover screws, captive<br>Screws for attaching support rails<br>Screw for connection of the PE conductor |
| Protection category NEMA          | NEMA 4                                                                                                                          |
| Protection category to IEC 60 529 | IP 66                                                                                                                           |
| IK Code                           | IK08                                                                                                                            |
| Dimensions                        | Width: 75 mm<br>Height: 80 mm<br>Depth: 58 mm                                                                                   |
| Basic material                    | Cast aluminium                                                                                                                  |
| Packs of                          | 1 pc(s).                                                                                                                        |
| Net weight                        | 0.3                                                                                                                             |