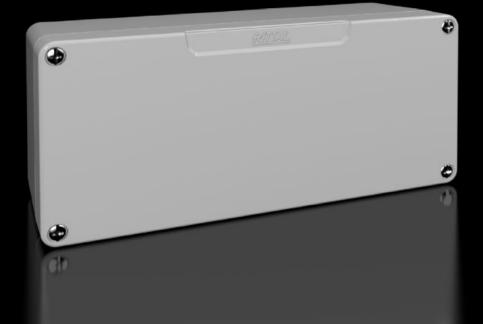

## GA 9106.210 - Cast aluminium enclosures GA

Spray-finished cast aluminium enclosure. Protection category IP 66.

#### Features

| Model No.                         | GA 9106.210                                                                                                                     |
|-----------------------------------|---------------------------------------------------------------------------------------------------------------------------------|
| Material                          | Enclosure: Cast aluminium<br>Cover: Cast aluminium, all-round CR cellular rubber cord seal                                      |
| Surface finish                    | Textured paint                                                                                                                  |
| Colour                            | RAL 7001                                                                                                                        |
| Supply includes                   | Enclosure with cover<br>Cover screws, captive<br>Screws for attaching support rails<br>Screw for connection of the PE conductor |
| Protection category NEMA          | NEMA 4                                                                                                                          |
| Protection category to IEC 60 529 | IP 66                                                                                                                           |
| IK Code                           | IK08                                                                                                                            |
| Dimensions                        | Width: 175 mm<br>Height: 80 mm<br>Depth: 58 mm                                                                                  |
| Basic material                    | Cast aluminium                                                                                                                  |
| Packs of                          | 1 pc(s).                                                                                                                        |
| Net weight                        | 0.5                                                                                                                             |