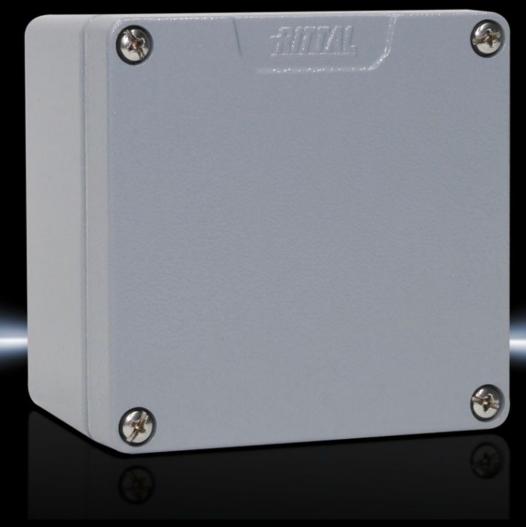

## GA 9108.210 - Cast aluminium enclosures GA

Spray-finished cast aluminium enclosure. Protection category IP 66.

#### **Features**

| GA 9108.210                                                   |
|---------------------------------------------------------------|
| Enclosure: Cast aluminium                                     |
| Cover: Cast aluminium, all-round CR cellular rubber cord seal |
| Textured paint                                                |
| RAL 7001                                                      |
| Enclosure with cover                                          |
| Cover screws, captive                                         |
| Screws for attaching support rails                            |
| Screw for connection of the PE conductor                      |
| NEMA 4                                                        |
| IP 66                                                         |
| IK08                                                          |
| Width: 122 mm                                                 |
| Height: 120 mm                                                |
| Depth: 82 mm                                                  |
| Cast aluminium                                                |
| 1 pc(s).                                                      |
|                                                               |
|                                                               |