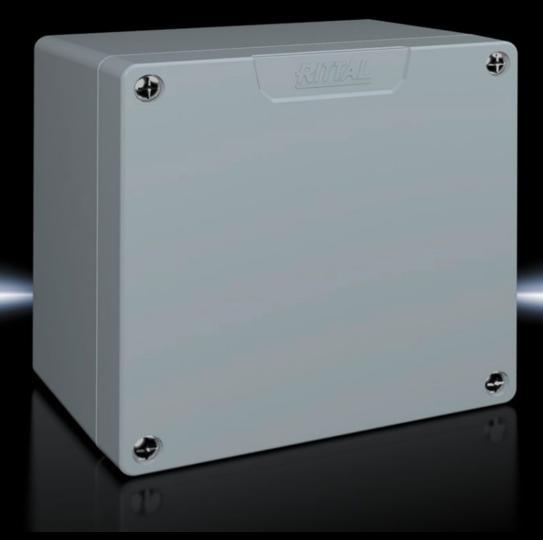

### GA 9112.210 - Cast aluminium enclosures GA

Spray-finished cast aluminium enclosure. Protection category IP 66.

#### **Features**

| Model No.                         | GA 9112.210                                                                                |
|-----------------------------------|--------------------------------------------------------------------------------------------|
| Material                          | Enclosure: Cast aluminium<br>Cover: Cast aluminium, all-round CR cellular rubber cord seal |
| Surface finish                    | Textured paint                                                                             |
| Colour                            | RAL 7001                                                                                   |
| Supply includes                   | Enclosure with cover                                                                       |
|                                   | Cover screws, captive                                                                      |
|                                   | Screws for attaching support rails                                                         |
|                                   | Screw for connection of the PE conductor                                                   |
| Protection category NEMA          | NEMA 4                                                                                     |
| Protection category to IEC 60 529 | IP 66                                                                                      |
| IK Code                           | IK08                                                                                       |
| Dimensions                        | Width: 160 mm                                                                              |
|                                   | Height: 160 mm                                                                             |
|                                   | Depth: 93 mm                                                                               |
| Basic material                    | Cast aluminium                                                                             |
| Packs of                          | 1 pc(s).                                                                                   |
| Net weight                        | 1.69                                                                                       |
|                                   |                                                                                            |