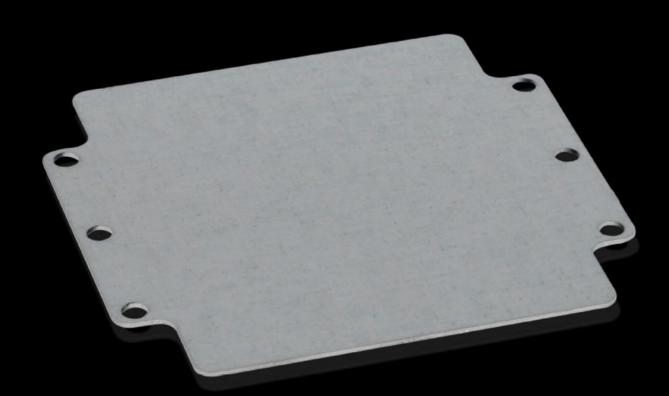

## GA 9112.700 - Mounting plate for GA

For individual interior installation, with mounting holes.

## Features

| Model No.                            | GA 9112.700                                                                                                    |
|--------------------------------------|----------------------------------------------------------------------------------------------------------------|
| Product description                  | For universal interior installation, with mounting holes.                                                      |
| Material                             | Sheet steel                                                                                                    |
| Surface finish                       | Zinc-plated                                                                                                    |
| Dimensions mounting plate (W x<br>H) | 145 mm x 142 mm                                                                                                |
| To fit                               | Enclosure type: GA<br>Width: = 160 mm<br>Height: = 160 mm                                                      |
| Packs of                             | 2 pc(s).                                                                                                       |
| Net weight                           | 0.42                                                                                                           |
| Gross weight                         | 0.435                                                                                                          |
| PCF per pack (cradle-to-gate)        | 1.7 kg CO2 eq (Cat B)                                                                                          |
| Note on PCF category                 | Category B: PCF value (cradle-to-gate) based on the product weight, approximately calculated and self-declared |
| Customs tariff number                | 73269098                                                                                                       |
| EAN                                  | 4028177154322                                                                                                  |
| ETIM 9                               | EC000213                                                                                                       |
| ECLASS 8.0                           | 27409216                                                                                                       |
|                                      |                                                                                                                |