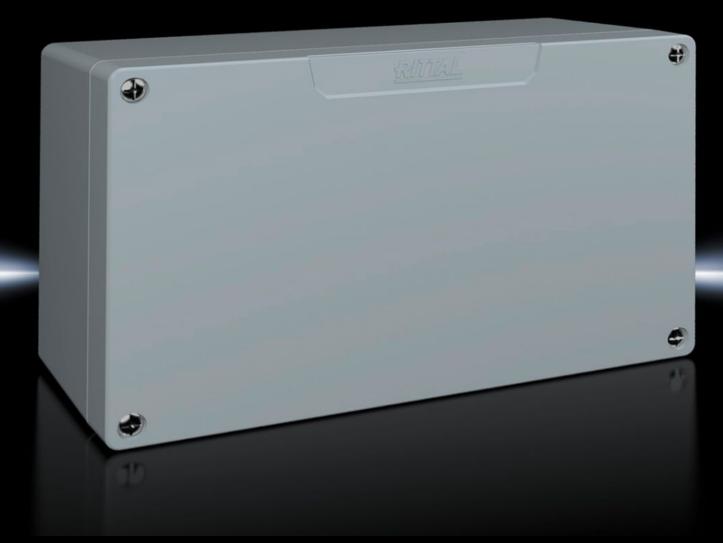

### GA 9113.210 - Cast aluminium enclosures GA

Spray-finished cast aluminium enclosure. Protection category IP 66.

#### **Features**

| Model No.                         | GA 9113.210                                                                                |
|-----------------------------------|--------------------------------------------------------------------------------------------|
| Material                          | Enclosure: Cast aluminium<br>Cover: Cast aluminium, all-round CR cellular rubber cord seal |
| Surface finish                    | Textured paint                                                                             |
| Colour                            | RAL 7001                                                                                   |
| Supply includes                   | Enclosure with cover                                                                       |
|                                   | Cover screws, captive                                                                      |
|                                   | Screws for attaching support rails                                                         |
|                                   | Screw for connection of the PE conductor                                                   |
| Protection category NEMA          | NEMA 4                                                                                     |
| Protection category to IEC 60 529 | IP 66                                                                                      |
| IK Code                           | IK08                                                                                       |
| Dimensions                        | Width: 260 mm                                                                              |
|                                   | Height: 160 mm                                                                             |
|                                   | Depth: 93 mm                                                                               |
| Basic material                    | Cast aluminium                                                                             |
| Packs of                          | 1 pc(s).                                                                                   |
| Net weight                        | 2.2                                                                                        |
|                                   |                                                                                            |