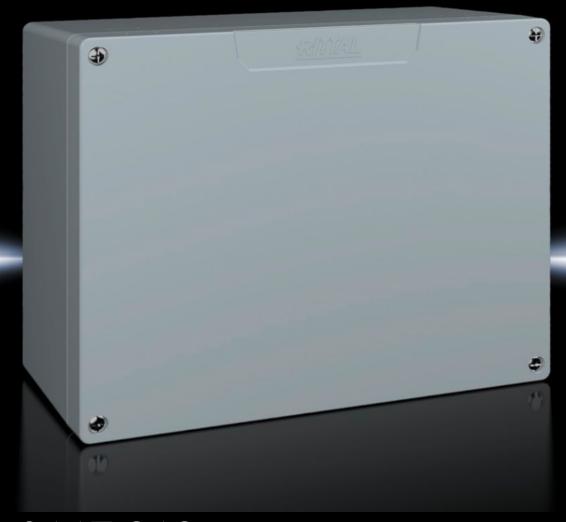

### GA 9117.210 - Cast aluminium enclosures GA

Spray-finished cast aluminium enclosure. Protection category IP 66.

#### **Features**

| Madal Na                          | CA 0117 010                                                   |
|-----------------------------------|---------------------------------------------------------------|
| Model No.                         | GA 9117.210                                                   |
| Material                          | Enclosure: Cast aluminium                                     |
|                                   | Cover: Cast aluminium, all-round CR cellular rubber cord seal |
| Surface finish                    | Textured paint                                                |
| Colour                            | RAL 7001                                                      |
| Supply includes                   | Enclosure with cover                                          |
|                                   | Cover screws, captive                                         |
|                                   | Screws for attaching support rails                            |
|                                   | Screw for connection of the PE conductor                      |
| Protection category NEMA          | NEMA 4                                                        |
| Protection category to IEC 60 529 | IP 66                                                         |
| IK Code                           | IK08                                                          |
| Dimensions                        | Width: 280 mm                                                 |
|                                   | Height: 232 mm                                                |
|                                   | Depth: 113 mm                                                 |
| Basic material                    | Cast aluminium                                                |
| Packs of                          | 1 pc(s).                                                      |
| Net weight                        | 3.5                                                           |
|                                   |                                                               |