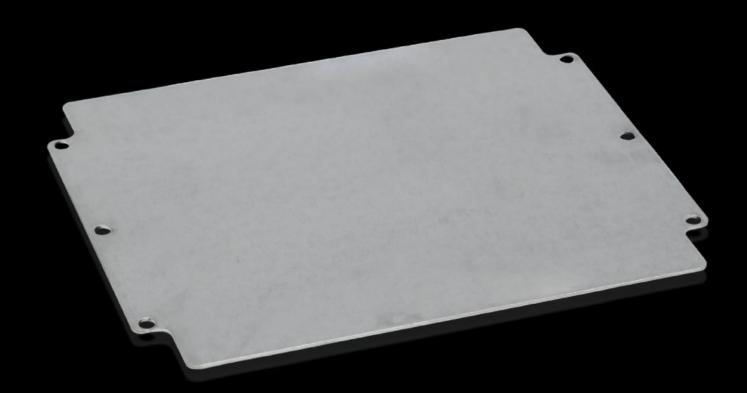

## GA 9117.700 - Mounting plate for GA

For individual interior installation, with mounting holes.

## **Features**

| Model No.                         | GA 9117.700                                                                                                    |
|-----------------------------------|----------------------------------------------------------------------------------------------------------------|
| Product description               | For universal interior installation, with mounting holes.                                                      |
| Material                          | Sheet steel                                                                                                    |
| Surface finish                    | Zinc-plated                                                                                                    |
| Dimensions mounting plate (W x H) | 264 mm x 214 mm                                                                                                |
| To fit                            | Enclosure type: GA<br>Width: = 280 mm<br>Height: = 232 mm                                                      |
| Packs of                          | 1 pc(s).                                                                                                       |
| Net weight                        | 0.6                                                                                                            |
| Gross weight                      | 0.663                                                                                                          |
| PCF per pack (cradle-to-gate)     | 3.4 kg CO2 eq (Cat B)                                                                                          |
| Note on PCF category              | Category B: PCF value (cradle-to-gate) based on the product weight, approximately calculated and self-declared |
| Customs tariff number             | 94039910                                                                                                       |
| EAN                               | 4028177154377                                                                                                  |
| ETIM 9                            | EC000213                                                                                                       |
| ECLASS 8.0                        | 27409216                                                                                                       |
|                                   |                                                                                                                |