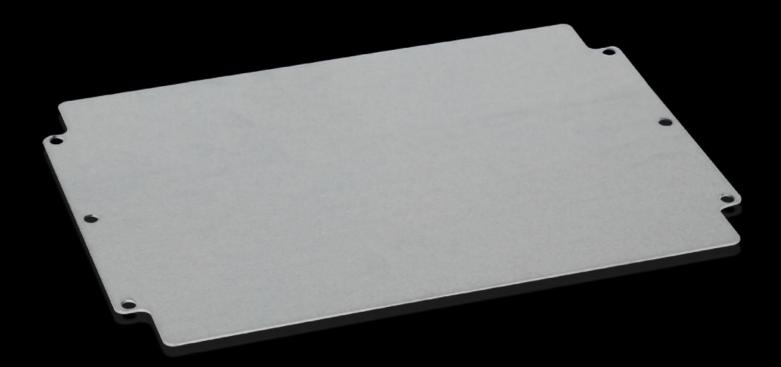

# GA 9118.700 - Mounting plate for GA

For individual interior installation, with mounting holes.

#### **Features**

| Model No.                         | GA 9118.700                                                                                                    |
|-----------------------------------|----------------------------------------------------------------------------------------------------------------|
| Product description               | For universal interior installation, with mounting holes.                                                      |
| Material                          | Sheet steel                                                                                                    |
| Surface finish                    | Zinc-plated                                                                                                    |
| Dimensions mounting plate (W x H) | 314 mm x 214 mm                                                                                                |
| To fit                            | Enclosure type: GA GA Width: = 330 mm Height: = 230 mm                                                         |
| Packs of                          | 1 pc(s).                                                                                                       |
| Net weight                        | 0.77                                                                                                           |
| Gross weight                      | 0.78                                                                                                           |
| PCF per pack (cradle-to-gate)     | 4 kg CO2 eq (Cat B)                                                                                            |
| Note on PCF category              | Category B: PCF value (cradle-to-gate) based on the product weight, approximately calculated and self-declared |
| Customs tariff number             | 73269098                                                                                                       |
| EAN                               | 4028177154384                                                                                                  |
| ETIM 9                            | EC000213                                                                                                       |
|                                   |                                                                                                                |