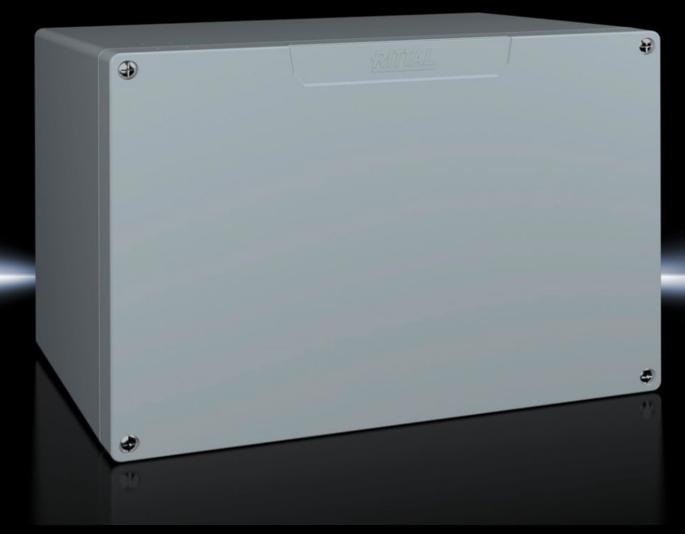

### GA 9119.210 - Cast aluminium enclosures GA

Spray-finished cast aluminium enclosure. Protection category IP 66.

#### **Features**

| Model No.                         | GA 9119.210                                                                                |
|-----------------------------------|--------------------------------------------------------------------------------------------|
| Material                          | Enclosure: Cast aluminium<br>Cover: Cast aluminium, all-round CR cellular rubber cord seal |
| Surface finish                    | Textured paint                                                                             |
| Colour                            | RAL 7001                                                                                   |
| Supply includes                   | Enclosure with cover                                                                       |
|                                   | Cover screws, captive                                                                      |
|                                   | Screws for attaching support rails                                                         |
|                                   | Screw for connection of the PE conductor                                                   |
| Protection category NEMA          | NEMA 4                                                                                     |
| Protection category to IEC 60 529 | IP 66                                                                                      |
| IK Code                           | IK08                                                                                       |
| Dimensions                        | Width: 330 mm                                                                              |
|                                   | Height: 230 mm                                                                             |
|                                   | Depth: 183 mm                                                                              |
| Basic material                    | Cast aluminium                                                                             |
| Packs of                          | 1 pc(s).                                                                                   |
| Net weight                        | 4.5                                                                                        |
|                                   |                                                                                            |