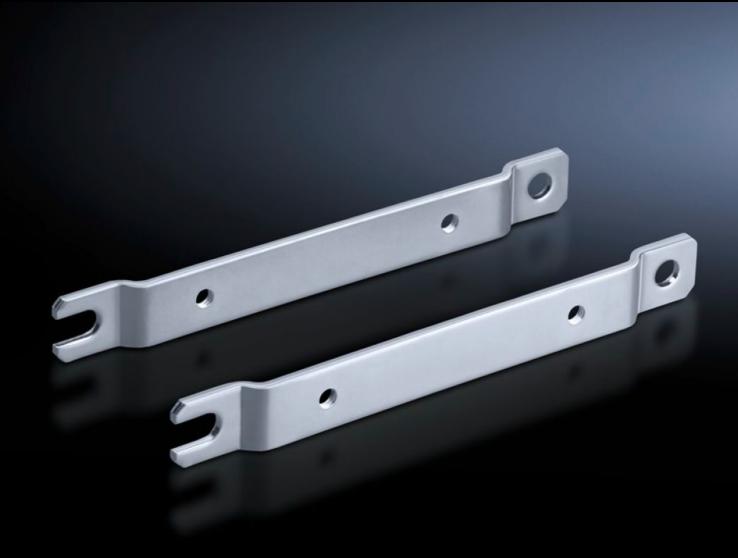

## GA 9121.160 - Wall mounting bracket for GA

For external mounting on surfaces – no need to dismantle the cover if pre-assembled.

## **Features**

| Model No.                     | GA 9121.160                                                                                                    |
|-------------------------------|----------------------------------------------------------------------------------------------------------------|
| Product description           | For external mounting on surfaces – no need to remove the cover if pre-assembled.                              |
| Material                      | Sheet steel                                                                                                    |
| Surface finish                | Zinc-plated                                                                                                    |
| To fit                        | Enclosure type: GA<br>Height: = 160 mm                                                                         |
| Packs of                      | 2 pc(s).                                                                                                       |
| Net weight                    | 0.2                                                                                                            |
| Gross weight                  | 0.232                                                                                                          |
| PCF per pack (cradle-to-gate) | 0.9 kg CO2 eq (Cat B)                                                                                          |
| Note on PCF category          | Category B: PCF value (cradle-to-gate) based on the product weight, approximately calculated and self-declared |
| Customs tariff number         | 83024900                                                                                                       |
| EAN                           | 4028177154513                                                                                                  |
| ETIM 9                        | EC002625                                                                                                       |
| ECLASS 8.0                    | 27189234                                                                                                       |