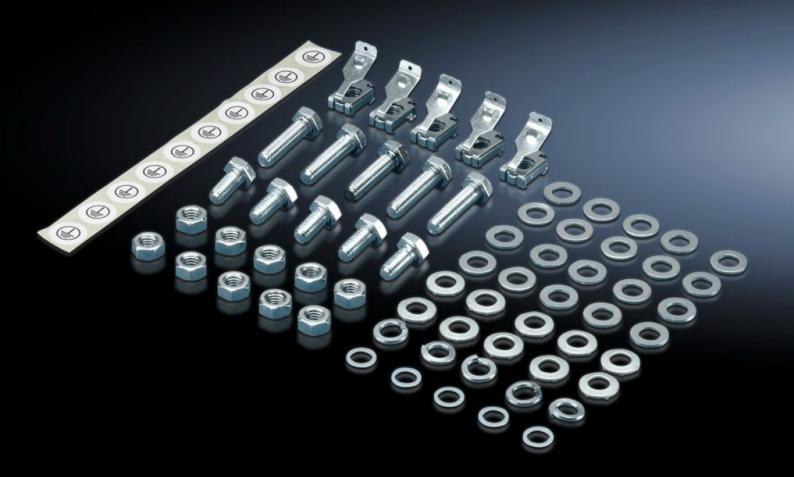

## KE 9214.000 - Earthing kit KE

For producing the required external potential equalisation for painted enclosures of the KL, AE and TS series.

## **Features**

| Model No.             | KE 9214.000                                                                                                                   |
|-----------------------|-------------------------------------------------------------------------------------------------------------------------------|
| Product description   | For producing the required external potential equalisation for painted enclosures of series KL, AE, TS.                       |
| Applications          | For applications in Unit Group II, Category 3G, in compliance with Directive 94/9/EC Annex VIII, internal production control. |
| Packs of              | 5 pc(s).                                                                                                                      |
| Net weight            | 0.25                                                                                                                          |
| Gross weight          | 0.29                                                                                                                          |
| Customs tariff number | 73182900                                                                                                                      |
| EAN                   | 4028177533011                                                                                                                 |
| ECLASS 8.0            | 27149219                                                                                                                      |