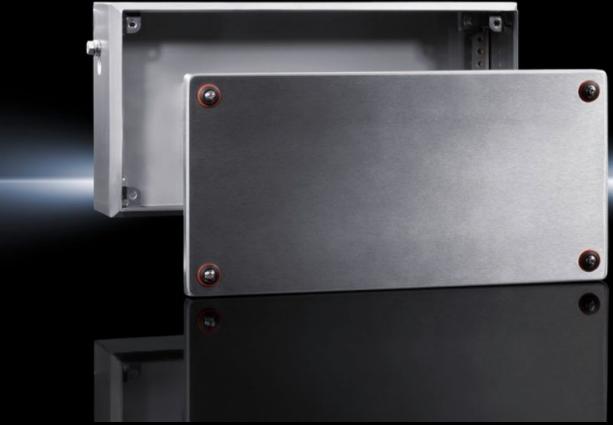

# KEL 9301.000 - Ex enclosures Stainless steel, empty enclosure with screw fastened cover

Ex enclosure with screw-fastened cover, stainless steel

#### **Features**

| Model No.       | KEL 9301.000                                                         |
|-----------------|----------------------------------------------------------------------|
| Design          | Ex enclosures                                                        |
| Applications    | Zone 1 and 2 or 21 and 22 to 2014/34/EC                              |
|                 | Ambient temperature range: -30 °C+80 °C                              |
|                 | The specified temperatures may be limited by the installed equipment |
|                 | Explosion protection category to EN 60 079: Equipment protection     |
|                 | thanks to increased safety (Ex e), equipment protection thanks to    |
|                 | enclosure (Ex tb)                                                    |
| Material        | Enclosure: Stainless steel 1.4301 (AISI 304)                         |
|                 | Cover: Stainless steel 1.4301 (AISI 304), all-round foamed-in        |
|                 | silicone seal                                                        |
| Surface finish  | Enclosure: Brushed, grain 400, peak-to-valley height < 0.8 μm        |
| Supply includes | Enclosure                                                            |
|                 | Cover                                                                |
| Dimensions      | Width: 150 mm                                                        |
|                 | Height: 150 mm                                                       |
|                 | Depth: 80 mm                                                         |