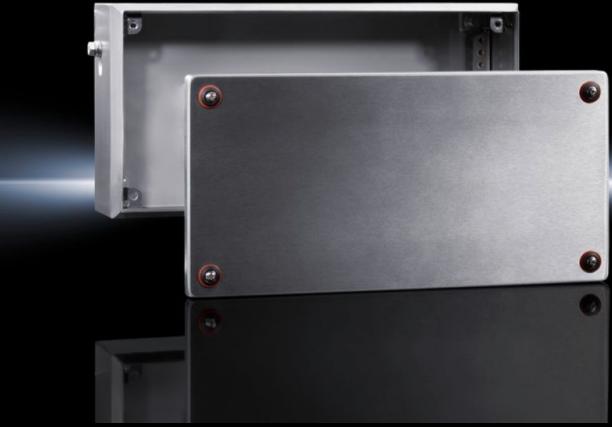

# KEL 9303.000 - Ex enclosures Stainless steel, empty enclosure with screw fastened cover

Ex enclosure with screw-fastened cover, stainless steel

#### **Features**

| Model No.       | KEL 9303.000                                                         |
|-----------------|----------------------------------------------------------------------|
| Design          | Ex enclosures                                                        |
| Applications    | Zone 1 and 2 or 21 and 22 to 2014/34/EC                              |
|                 | Ambient temperature range: -30 °C+80 °C                              |
|                 | The specified temperatures may be limited by the installed equipment |
|                 | Explosion protection category to EN 60 079: Equipment protection     |
|                 | thanks to increased safety (Ex e), equipment protection thanks to    |
|                 | enclosure (Ex tb)                                                    |
| Material        | Enclosure: Stainless steel 1.4301 (AISI 304)                         |
|                 | Cover: Stainless steel 1.4301 (AISI 304), all-round foamed-in        |
|                 | silicone seal                                                        |
| Surface finish  | Enclosure: Brushed, grain 400, peak-to-valley height < 0.8 μm        |
| Supply includes | Enclosure                                                            |
|                 | Cover                                                                |
| Dimensions      | Width: 200 mm                                                        |
|                 | Height: 200 mm                                                       |
|                 | Depth: 80 mm                                                         |