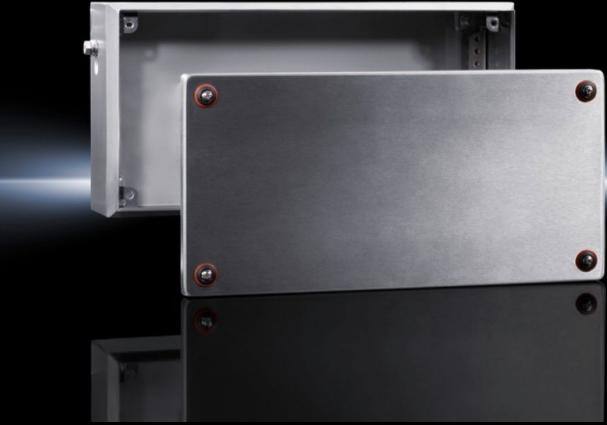

# KEL 9305.000 - Ex enclosures Stainless steel, empty enclosure with screw fastened cover

Ex enclosure with screw-fastened cover, stainless steel

#### **Features**

| Model No.       | KEL 9305.000                                                         |
|-----------------|----------------------------------------------------------------------|
| Design          | Ex enclosures                                                        |
| Applications    | Zone 1 and 2 or 21 and 22 to 2014/34/EC                              |
|                 | Ambient temperature range: -30 °C+80 °C                              |
|                 | The specified temperatures may be limited by the installed equipment |
|                 | Explosion protection category to EN 60 079: Equipment protection     |
|                 | thanks to increased safety (Ex e), equipment protection thanks to    |
|                 | enclosure (Ex tb)                                                    |
| Material        | Enclosure: Stainless steel 1.4301 (AISI 304)                         |
|                 | Cover: Stainless steel 1.4301 (AISI 304), all-round foamed-in        |
|                 | silicone seal                                                        |
| Surface finish  | Enclosure: Brushed, grain 400, peak-to-valley height < 0.8 μm        |
| Supply includes | Enclosure                                                            |
|                 | Cover                                                                |
| Dimensions      | Width: 400 mm                                                        |
|                 | Height: 200 mm                                                       |
|                 | Depth: 120 mm                                                        |