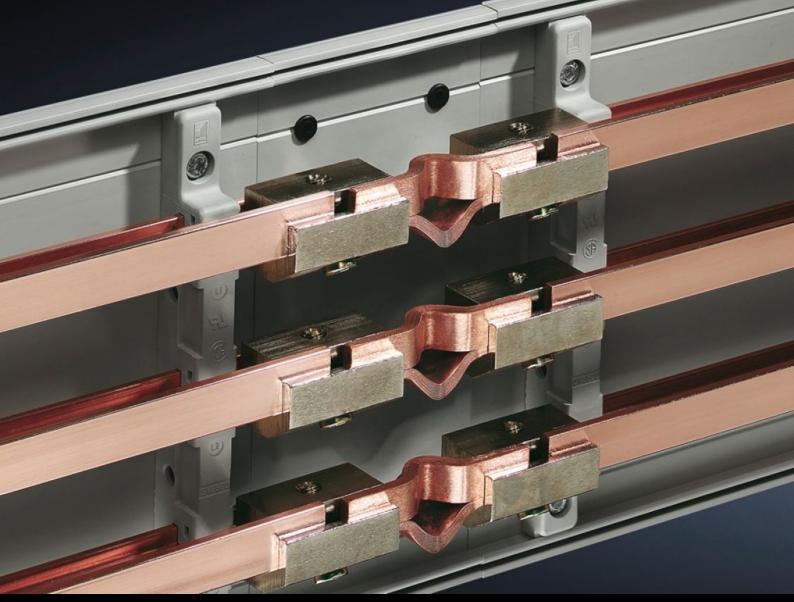

## SV 9320.060 - PLS expansion connectors

For thermal and mechanical compensation during connection of PLS special busbars from enclosure to enclosure.

#### **Features**

| Model No.                    | SV 9320.060                                                                                                                                                                                                                                                |  |  |
|------------------------------|------------------------------------------------------------------------------------------------------------------------------------------------------------------------------------------------------------------------------------------------------------|--|--|
| Product description          | For thermal and mechanical compensation when connecting PLS special busbars from enclosure to enclosure.                                                                                                                                                   |  |  |
| Material                     | E-Cu                                                                                                                                                                                                                                                       |  |  |
| Assembly instruction         | Two busbar connectors are needed to fit one expansion connector.                                                                                                                                                                                           |  |  |
| Note                         | At a temperature increase of 30 K, there is an expansion in the length of the busbars by approximately 0.5 mm/m. For this reason, it is advisable to use an expanding connection for thermal compensation in busbar systems with busbar sections > 3600 mm |  |  |
| To fit busbars               | PLS 800                                                                                                                                                                                                                                                    |  |  |
| Packs of                     | 3 pc(s).                                                                                                                                                                                                                                                   |  |  |
| Net weight                   | 0.537                                                                                                                                                                                                                                                      |  |  |
| Gross weight                 | 0.6                                                                                                                                                                                                                                                        |  |  |
| Copper weight (kg per piece) | 0.18                                                                                                                                                                                                                                                       |  |  |
| Customs tariff number        | 85369010                                                                                                                                                                                                                                                   |  |  |
| EAN                          | 4028177162365                                                                                                                                                                                                                                              |  |  |
| ETIM 9                       | EC000713                                                                                                                                                                                                                                                   |  |  |
| ECLASS 8.0                   | 27400606                                                                                                                                                                                                                                                   |  |  |

#### Tender text

PLS 800 expansion connector PLS expansion connectors for thermal and mechanical compensation during connection of PLS 800 special busbars from enclosure to enclosure.

System:

Rittal RiLine60