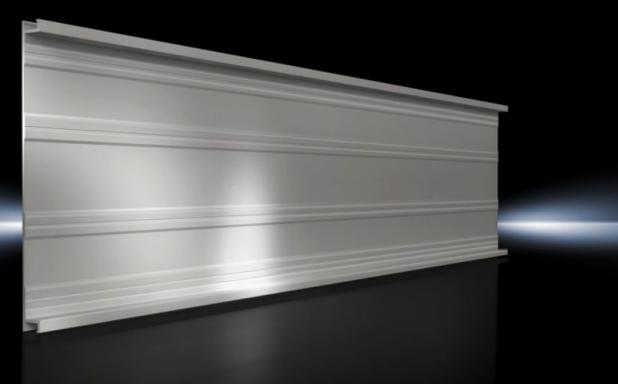

# SV 9340.110 - Base tray for RiLine busbar systems

Rear contact hazard protection of a busbar assembly.

## Features

| Model No.             | SV 9340.110                                                               |
|-----------------------|---------------------------------------------------------------------------|
| Product description   | For rear contact hazard protection of the busbar assembly.                |
| Material              | Thermally modified hard PVC.<br>Fire protection corresponding to UL 94-V0 |
| Colour                | RAL 7035                                                                  |
| Note                  | May be cut individually to required length                                |
| Number of poles       | 3-pole                                                                    |
| To fit busbar system  | Flat copper busbars, 3-pole                                               |
| Dimensions            | Length: 700 mm                                                            |
| Packs of              | 2 pc(s).                                                                  |
| Net weight            | 1.3                                                                       |
| Gross weight          | 1.58                                                                      |
| Customs tariff number | 85472000                                                                  |
| EAN                   | 4028177502369                                                             |
| ETIM 9                | EC002270                                                                  |
| ECLASS 8.0            | 27409221                                                                  |
|                       |                                                                           |

## Tender text

RiLine60 base tray Base tray for rear contact hazard protection of the flat bar assembly Technical specifications Length: 700 mm Width: 210 mm Height: 19.5 mm System: Rittal RiLine60