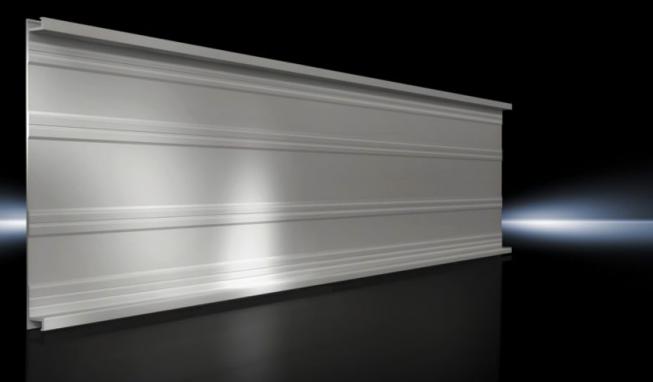

# SV 9340.120 - Base tray for RiLine busbar systems

Rear contact hazard protection of a busbar assembly.

## Features

| Model No.             | SV 9340.120                                                               |
|-----------------------|---------------------------------------------------------------------------|
| Product description   | For rear contact hazard protection of the busbar assembly.                |
| Material              | Thermally modified hard PVC.<br>Fire protection corresponding to UL 94-V0 |
| Colour                | RAL 7035                                                                  |
| Note                  | May be cut individually to required length                                |
| Number of poles       | 3-pole                                                                    |
| To fit busbar system  | Flat copper busbars, 3-pole                                               |
| Dimensions            | Length: 900 mm                                                            |
| Packs of              | 2 pc(s).                                                                  |
| Net weight            | 1.8                                                                       |
| Gross weight          | 1.98                                                                      |
| Customs tariff number | 85472000                                                                  |
| EAN                   | 4028177502376                                                             |
| ETIM 9                | EC002270                                                                  |
| ECLASS 8.0            | 27409221                                                                  |
|                       |                                                                           |

## Tender text

RiLine60 base tray Base tray for 60 mm flat bar system for rear contact hazard protection of the flat bar assembly Technical specifications Length: 900 mm Width: 210 mm Height: 19.5 mm System: Rittal RiLine60