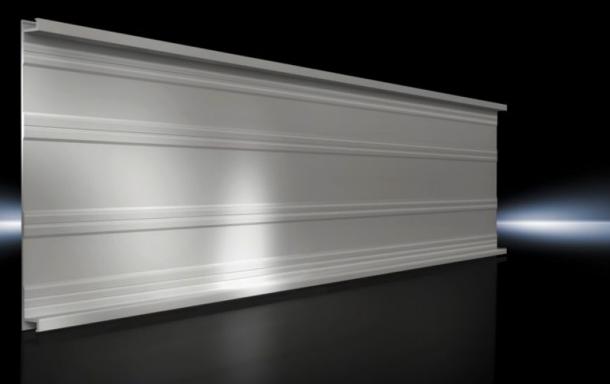

# SV 9340.130 - Base tray for RiLine busbar systems

Rear contact hazard protection of a busbar assembly.

## Features

| Model No.             | SV 9340.130                                                               |
|-----------------------|---------------------------------------------------------------------------|
| Product description   | For rear contact hazard protection of the busbar assembly.                |
| Material              | Thermally modified hard PVC.<br>Fire protection corresponding to UL 94-V0 |
| Colour                | RAL 7035                                                                  |
| Note                  | May be cut individually to required length                                |
| Number of poles       | 3-pole                                                                    |
| To fit busbar system  | Flat copper busbars, 3-pole                                               |
| Dimensions            | Length: 1,100 mm                                                          |
| Packs of              | 2 pc(s).                                                                  |
| Net weight            | 2.24                                                                      |
| Gross weight          | 2.46                                                                      |
| Customs tariff number | 85472000                                                                  |
| EAN                   | 4028177502383                                                             |
| ETIM 9                | EC002270                                                                  |
| ECLASS 8.0            | 27409221                                                                  |
|                       |                                                                           |

## Tender text

RiLine60 base tray Base tray for 60 mm flat bar system for rear contact hazard protection of the flat bar assembly Technical specifications Length: 1100 mm Width: 210 mm Height: 19.5 mm System: Rittal RiLine60