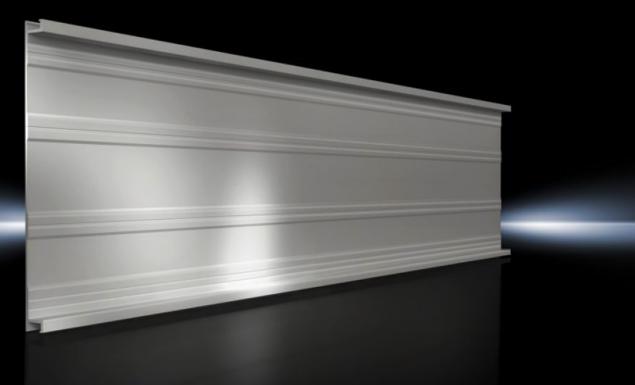

## SV 9340.170 - Base tray for RiLine busbar systems

Rear contact hazard protection of a busbar assembly.

#### Features

| Model No.             | SV 9340.170                                                               |
|-----------------------|---------------------------------------------------------------------------|
| Product description   | For rear contact hazard protection of the busbar assembly.                |
| Material              | Thermally modified hard PVC.<br>Fire protection corresponding to UL 94-V0 |
| Colour                | RAL 7035                                                                  |
| Note                  | May be cut individually to required length                                |
| Number of poles       | 3-pole                                                                    |
| To fit busbar system  | Flat copper busbars, 3-pole                                               |
| Dimensions            | Length: 2,400 mm                                                          |
| Packs of              | 1 pc(s).                                                                  |
| Net weight            | 2.475                                                                     |
| Gross weight          | 2.675                                                                     |
| Customs tariff number | 85472000                                                                  |
| EAN                   | 4028177572331                                                             |
| ETIM 9                | EC002270                                                                  |
| ECLASS 8.0            | 27409221                                                                  |
|                       |                                                                           |

#### Tender text

RiLine 60 base tray Base tray for 60 mm flat bar system for rear contact hazard protection of the flat bar assembly Technical specifications Length: 2400 mm Width: 210 mm Height: 19.5 mm System: Rittal RiLine60