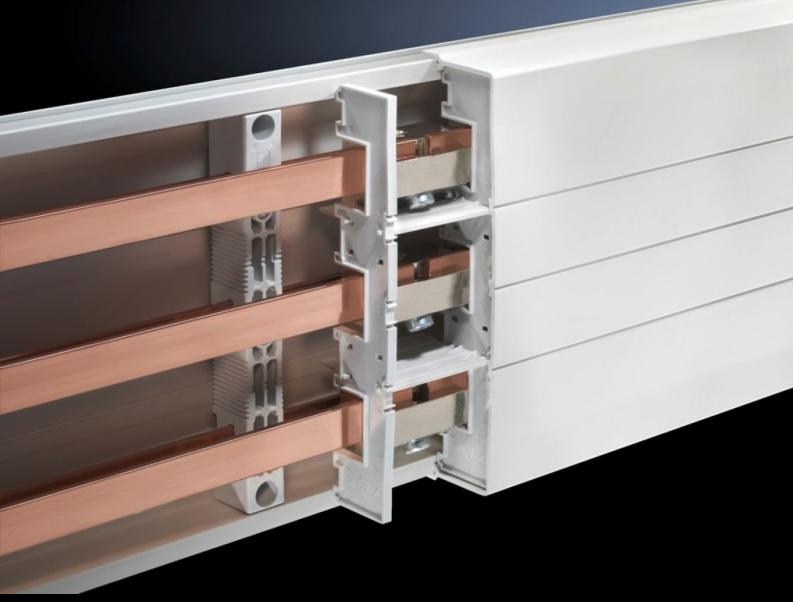

## SV 9340.200 - Cover section for RiLine busbar systems

May be cut to length as required, for clip-on mounting to the base tray section.

#### **Features**

| Model No.             | SV 9340.200                                                         |
|-----------------------|---------------------------------------------------------------------|
| Product description   | For clip-on mounting onto the base tray.                            |
| Material              | Thermally modified hard PVC.                                        |
|                       | Fire protection corresponding to UL 94-V0                           |
| Colour                | RAL 7035                                                            |
| Note                  | If the cover section is loaded from the front, the support panel is |
|                       | needed for stability                                                |
|                       | May be cut individually to required length                          |
| To fit busbar system  | Flat copper busbars, 3-pole                                         |
|                       | PLS 800, 3-pole                                                     |
|                       | PLS 1600, 3-pole                                                    |
| Dimensions            | Length: 700 mm                                                      |
| Packs of              | 2 pc(s).                                                            |
| Net weight            | 1.6                                                                 |
| Gross weight          | 1.79                                                                |
| Customs tariff number | 85472000                                                            |
| EAN                   | 4028177502420                                                       |
| ETIM 9                | EC000775                                                            |
| ECLASS 8.0            | 27142414                                                            |
|                       |                                                                     |

#### Tender text

Cover section:for base tray
Cover section for base tray for 60 mm flat bar
system. May be cut to length as required;
for clip-on mounting to the base tray.
Technical specifications

Length: 700 mm Width: 210 mm Height: 55 mm

System:

Rittal RiLine60

© Rittal 2025 3