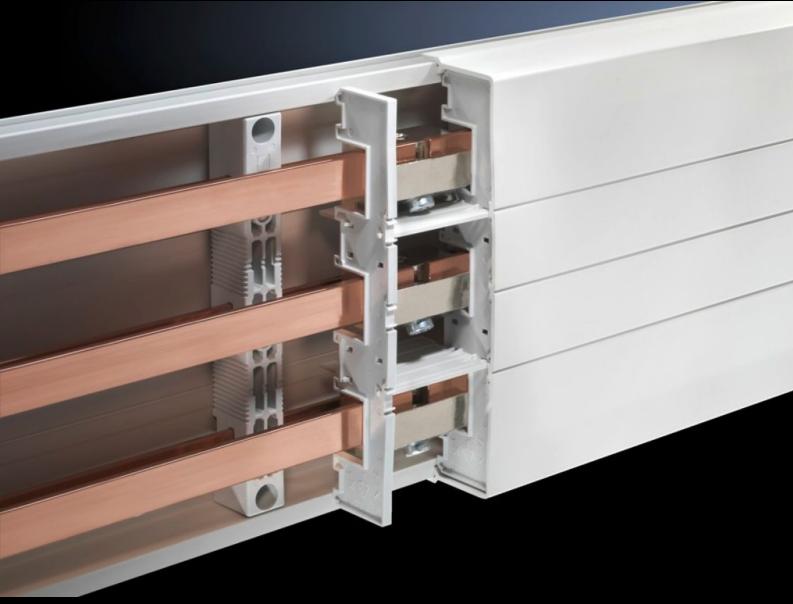

## SV 9340.220 - Support panel for cover section

Increase stability and prevent side access to the cover section.

#### **Features**

| SV 9340.220                                                                                                                                |  |
|--------------------------------------------------------------------------------------------------------------------------------------------|--|
| To prevent side access to the cover section. The support panel also provides additional stability. Recommended mounting distance ≤ 500 mm. |  |
| Polyamide Fire protection corresponding to UL 94-V0                                                                                        |  |
| File protection corresponding to OL 94-40                                                                                                  |  |
| RAL 7035                                                                                                                                   |  |
| 3-pole                                                                                                                                     |  |
| 5 pc(s).                                                                                                                                   |  |
| 0.07                                                                                                                                       |  |
| 0.083                                                                                                                                      |  |
| 39269097                                                                                                                                   |  |
| 4028177502444                                                                                                                              |  |
| EC000775                                                                                                                                   |  |
| 27142414                                                                                                                                   |  |
|                                                                                                                                            |  |

### Tender text

Support panel for cover sections

Support panel for cover sections.

To prevent side access to the cover section.

The support panel also provides additional stability.

System:

Rittal RiLine60

© Rittal 2025 3