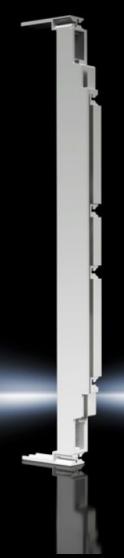

#### SV 9340.290 - Insert strip for OM adaptors/supports

To extend the construction width.

#### **Features**

| Model No.             | SV 9340.290                                                                                                                           |
|-----------------------|---------------------------------------------------------------------------------------------------------------------------------------|
| Product description   | To extend the construction width in a 10 mm pitch pattern. May be bayed as often as required on both sides. With integral cable duct. |
| Material              | Polyamide                                                                                                                             |
| Colour                | RAL 7035                                                                                                                              |
| Supply includes       | 6 connection pins                                                                                                                     |
| Dimensions            | Width: 10 mm                                                                                                                          |
| Packs of              | 2 pc(s).                                                                                                                              |
| Net weight            | 0.052                                                                                                                                 |
| Gross weight          | 0.061                                                                                                                                 |
| Customs tariff number | 39269097                                                                                                                              |
| EAN                   | 4028177502499                                                                                                                         |
| ETIM 9                | EC002270                                                                                                                              |
| ECLASS 8.0            | 27409221                                                                                                                              |
|                       |                                                                                                                                       |