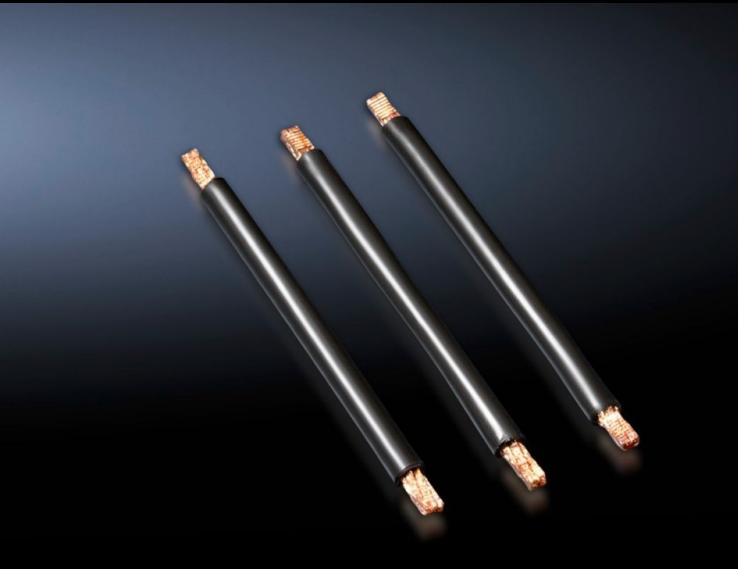

# SV 9340.850 - Cable set for OM adaptors with spring terminal block

Pre-assembled connection cables for individual connection of switchgear.

#### **Features**

| Model No.                    | SV 9340.850                                                                                                                     |
|------------------------------|---------------------------------------------------------------------------------------------------------------------------------|
| Product description          | Pre-assembled connection cables for individual connection of switchgear, top-mounted on OM adaptors with tension spring clamps. |
| Material                     | PVC insulation Temperature resistant to 105 °C Wire ends with ultrasonic wire-end compression at both ends                      |
| AWG                          | AWG 14 = 2.08 mm² ½ 2,5 mm²                                                                                                     |
| Note                         | AWG = American Wire Gauge                                                                                                       |
| Dimensions                   | Length: 140 mm                                                                                                                  |
| Packs of                     | 15 pc(s).                                                                                                                       |
| Net weight                   | 0.03                                                                                                                            |
| Gross weight                 | 0.058                                                                                                                           |
| Copper weight (kg per piece) | 0.002                                                                                                                           |
| Customs tariff number        | 85444290                                                                                                                        |
| EAN                          | 4028177502703                                                                                                                   |
| ETIM 9                       | EC000839                                                                                                                        |
| ECLASS 8.0                   | 27062302                                                                                                                        |