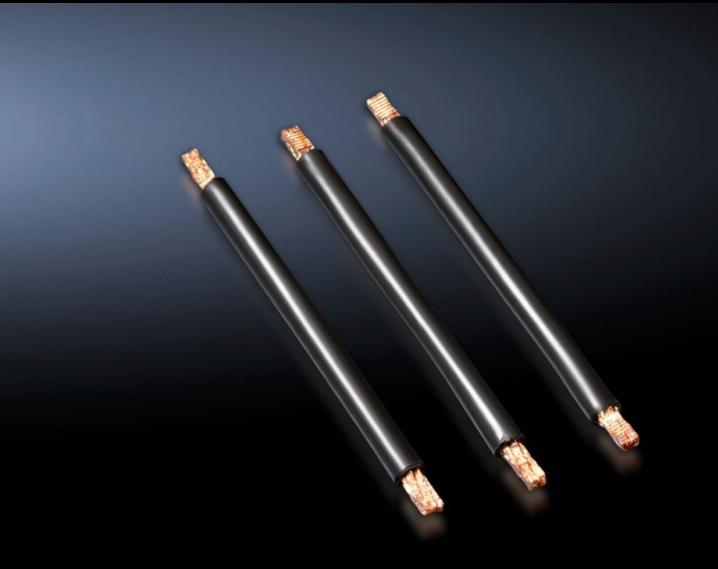

# SV 9340.860 - Cable set for OM adaptors with spring terminal block

Pre-assembled connection cables for individual connection of switchgear.

#### **Features**

| Model No.                    | SV 9340.860                                                                                                                     |
|------------------------------|---------------------------------------------------------------------------------------------------------------------------------|
| Product description          | Pre-assembled connection cables for individual connection of switchgear, top-mounted on OM adaptors with tension spring clamps. |
| Material                     | PVC insulation<br>Temperature resistant to 105 °C<br>Wire ends with ultrasonic wire-end compression at both ends                |
| AWG                          | AWG 12 = 3.31 mm² 🛚 4 mm²                                                                                                       |
| Note                         | AWG = American Wire Gauge                                                                                                       |
| Dimensions                   | Length: 140 mm                                                                                                                  |
| Packs of                     | 15 pc(s).                                                                                                                       |
| Net weight                   | 0.075                                                                                                                           |
| Gross weight                 | 0.085                                                                                                                           |
| Copper weight (kg per piece) | 0.003                                                                                                                           |
| Customs tariff number        | 85444290                                                                                                                        |
| EAN                          | 4028177502710                                                                                                                   |
| ETIM 9                       | EC000839                                                                                                                        |
| ECLASS 8.0                   | 27062302                                                                                                                        |