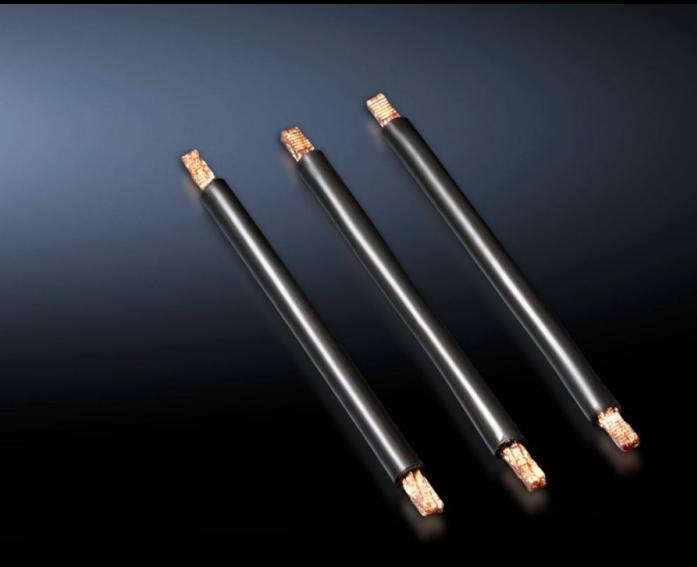

# SV 9340.880 - Cable set for OM adaptors with spring terminal block

Pre-assembled connection cables for individual connection of switchgear.

#### **Features**

| Model No.                    | SV 9340.880                                                                                                                     |
|------------------------------|---------------------------------------------------------------------------------------------------------------------------------|
| Product description          | Pre-assembled connection cables for individual connection of switchgear, top-mounted on OM adaptors with tension spring clamps. |
| Material                     | PVC insulation Temperature resistant to 105 °C Wire ends with ultrasonic wire-end compression at both ends                      |
| AWG                          | AWG 8 = 8.37 mm² № 10 mm²                                                                                                       |
| Note                         | AWG = American Wire Gauge                                                                                                       |
| Dimensions                   | Length: 140 mm                                                                                                                  |
| Packs of                     | 6 pc(s).                                                                                                                        |
| Net weight                   | 0.06                                                                                                                            |
| Gross weight                 | 0.088                                                                                                                           |
| Copper weight (kg per piece) | 0.009                                                                                                                           |
| Customs tariff number        | 85444290                                                                                                                        |
| EAN                          | 4028177502734                                                                                                                   |
| ETIM 9                       | EC000839                                                                                                                        |
| ECLASS 8.0                   | 27062302                                                                                                                        |