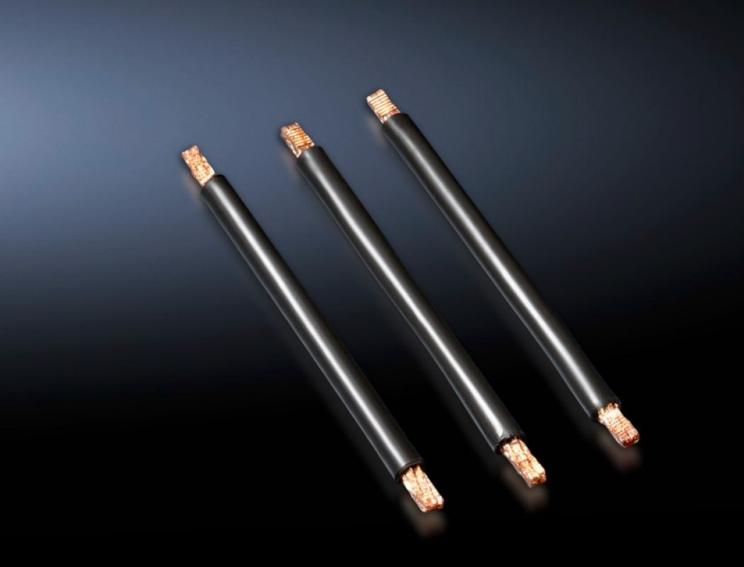

# SV 9340.890 - Cable set for OM adaptors with spring terminal block

Pre-assembled connection cables for individual connection of switchgear.

#### **Features**

| Model No.                    | SV 9340.890                                                                                                                     |
|------------------------------|---------------------------------------------------------------------------------------------------------------------------------|
| Product description          | Pre-assembled connection cables for individual connection of switchgear, top-mounted on OM adaptors with tension spring clamps. |
| Material                     | PVC insulation Temperature resistant to 105 °C Wire ends with ultrasonic wire-end compression at both ends                      |
| AWG                          | AWG 6 = 13.3 mm² № 16 mm²                                                                                                       |
| Note                         | AWG = American Wire Gauge                                                                                                       |
| Dimensions                   | Length: 140 mm                                                                                                                  |
| Packs of                     | 6 pc(s).                                                                                                                        |
| Net weight                   | 0.12                                                                                                                            |
| Gross weight                 | 0.128                                                                                                                           |
| Copper weight (kg per piece) | 0.014                                                                                                                           |
| Customs tariff number        | 85444290                                                                                                                        |
| EAN                          | 4028177502741                                                                                                                   |
| ETIM 9                       | EC000839                                                                                                                        |
| ECLASS 8.0                   | 27062302                                                                                                                        |