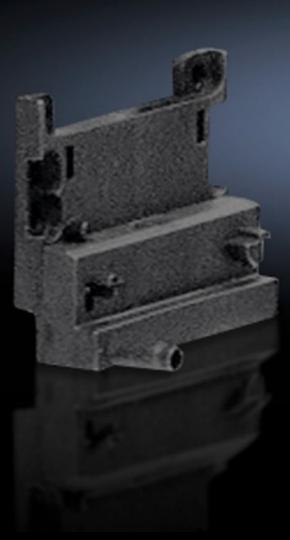

## SV 9342.820 - PinBlock Plus for starters with increased contactor attachment

For starters with increased contactor attachment.

## **Features**

| Model No.             | SV 9342.820                                                 |
|-----------------------|-------------------------------------------------------------|
| Product description   | Mounted by simply clipping onto the PinBlock 9342.800/.810. |
| Material              | Polyamide                                                   |
| Colour                | RAL 9005                                                    |
| Note                  | UL approval in conjunction with OM adaptor/support          |
| Packs of              | 5 pc(s).                                                    |
| Net weight            | 0.03                                                        |
| Gross weight          | 0.035                                                       |
| Customs tariff number | 39269097                                                    |
| EAN                   | 4028177503861                                               |
| ETIM 9                | EC002270                                                    |
| ECLASS 8.0            | 27400613                                                    |