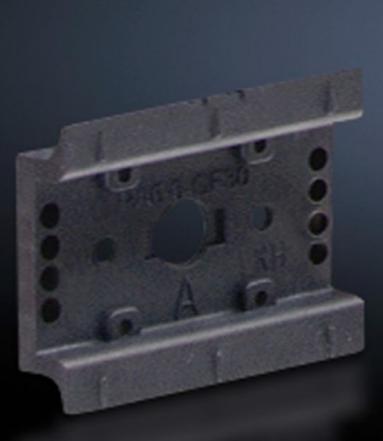

## SV 9342.850 - Support rail 35 x 10 mm for OM adaptors/ supports

For attaching to the adaptor section or to the support frame.

### Features

| Model No.                                     | SV 9342.850                                                                                                                                            |
|-----------------------------------------------|--------------------------------------------------------------------------------------------------------------------------------------------------------|
| Design                                        | TS 45C                                                                                                                                                 |
| Product description                           | For attaching to the adaptor section and support frame.                                                                                                |
| Material                                      | Polyamide                                                                                                                                              |
| Colour                                        | RAL 9005                                                                                                                                               |
| Supply includes                               | Assembly screws                                                                                                                                        |
| Anti-slip guard for motor circuit-<br>breaker | Yes                                                                                                                                                    |
| Support rail type                             | TS 45C                                                                                                                                                 |
| Note                                          | UL approval in conjunction with OM adaptor/support<br>Support rail TS xxD-V only suitable for non-pitch pattern-dependent<br>mounting on support frame |
| Dimensions                                    | Width: 45 mm                                                                                                                                           |
| Packs of                                      | 5 pc(s).                                                                                                                                               |
| Net weight                                    | 0.04                                                                                                                                                   |
| Gross weight                                  | 0.044                                                                                                                                                  |
| Customs tariff number                         | 39269097                                                                                                                                               |
|                                               |                                                                                                                                                        |