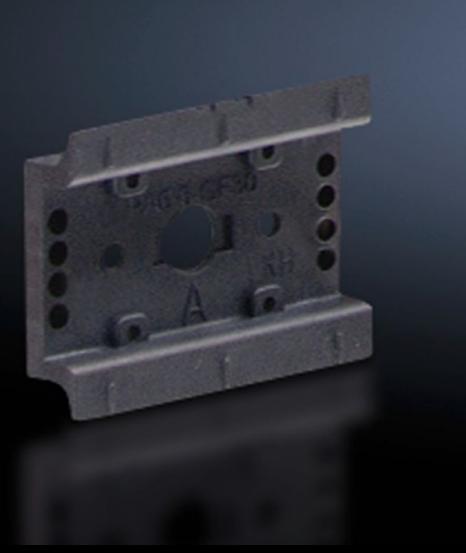

## SV 9342.860 - Support rail 35 x 10 mm for OM adaptors/ supports

For attaching to the adaptor section or to the support frame.

#### **Features**

| Model No.             | SV 9342.860                                                                                                                                            |
|-----------------------|--------------------------------------------------------------------------------------------------------------------------------------------------------|
| Design                | TS 45D                                                                                                                                                 |
| Product description   | For attaching to the adaptor section and support frame.                                                                                                |
| Material              | Polyamide                                                                                                                                              |
| Colour                | RAL 9005                                                                                                                                               |
| Supply includes       | Assembly screws                                                                                                                                        |
| Support rail type     | TS 45D                                                                                                                                                 |
| Note                  | UL approval in conjunction with OM adaptor/support<br>Support rail TS xxD-V only suitable for non-pitch pattern-dependent<br>mounting on support frame |
| Dimensions            | Width: 45 mm                                                                                                                                           |
| Packs of              | 5 pc(s).                                                                                                                                               |
| Net weight            | 0.04                                                                                                                                                   |
| Gross weight          | 0.044                                                                                                                                                  |
| Customs tariff number | 39269097                                                                                                                                               |
| EAN                   | 4028177503915                                                                                                                                          |
| ETIM 9                | EC001285                                                                                                                                               |