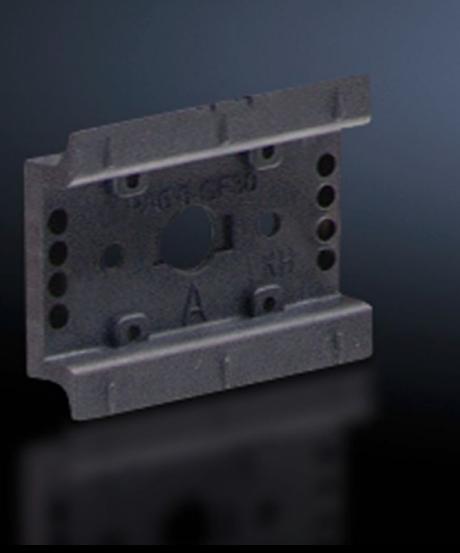

## SV 9342.870 - Support rail 35 x 10 mm for OM adaptors/ supports

For attaching to the adaptor section or to the support frame.

#### **Features**

| Model No.             | SV 9342.870                                                                                                                                            |
|-----------------------|--------------------------------------------------------------------------------------------------------------------------------------------------------|
| Design                | TS 45D-V                                                                                                                                               |
| Product description   | For attaching to the adaptor section and support frame.                                                                                                |
| Material              | Polyamide                                                                                                                                              |
| Colour                | RAL 9005                                                                                                                                               |
| Supply includes       | Assembly screws                                                                                                                                        |
| Support rail type     | TS 45D-V                                                                                                                                               |
| Note                  | UL approval in conjunction with OM adaptor/support<br>Support rail TS xxD-V only suitable for non-pitch pattern-dependent<br>mounting on support frame |
| Dimensions            | Width: 45 mm                                                                                                                                           |
| Packs of              | 5 pc(s).                                                                                                                                               |
| Net weight            | 0.05                                                                                                                                                   |
| Gross weight          | 0.063                                                                                                                                                  |
| Customs tariff number | 39269097                                                                                                                                               |
| EAN                   | 4028177503922                                                                                                                                          |
| ETIM 9                | EC001285                                                                                                                                               |
|                       |                                                                                                                                                        |

#### Tender text

Support rail TS45B
Support rail TS 45B-V 35 x 10 mm
for OM adaptor / support for
attaching to the support frame
With latch for retrospective locking of
the support rail with pre-assembled switchgear
System:
Rittal RiLine60