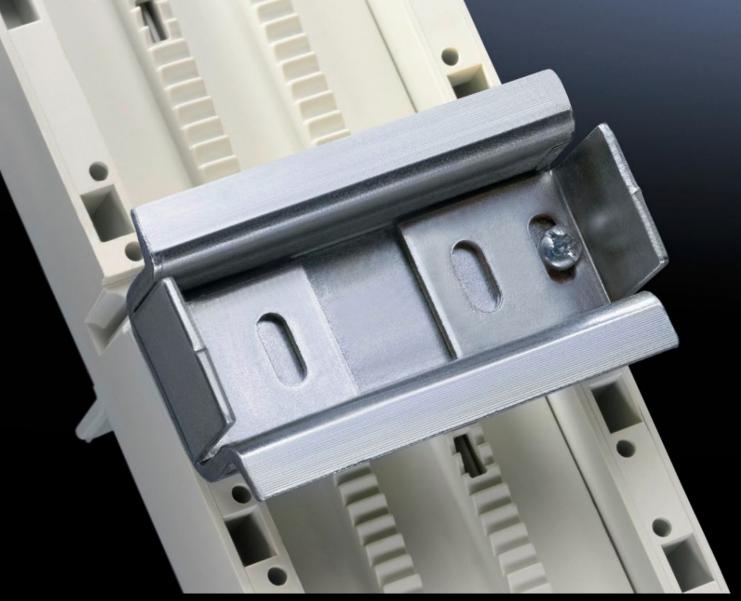

## SV 9342.880 - Support rail 35 x 15 mm for OM adaptors/ supports

For attaching to the adaptor section.

## **Features**

| Model No.                     | SV 9342.880                                                                                                    |
|-------------------------------|----------------------------------------------------------------------------------------------------------------|
| Product description           | For attaching to the adaptor section.                                                                          |
| Material                      | Sheet steel                                                                                                    |
| Surface finish                | Zinc-plated                                                                                                    |
| Supply includes               | Assembly screws and side anti-slip guard                                                                       |
| Dimensions                    | Width: 45 mm                                                                                                   |
| Packs of                      | 5 pc(s).                                                                                                       |
| Net weight                    | 0.25                                                                                                           |
| Gross weight                  | 0.278                                                                                                          |
| PCF per pack (cradle-to-gate) | 1.1 kg CO2 eq (Cat B)                                                                                          |
| Note on PCF category          | Category B: PCF value (cradle-to-gate) based on the product weight, approximately calculated and self-declared |
| Customs tariff number         | 73269098                                                                                                       |
| EAN                           | 4028177503939                                                                                                  |
| ETIM 9                        | EC001285                                                                                                       |
| ECLASS 8.0                    | 27141143                                                                                                       |