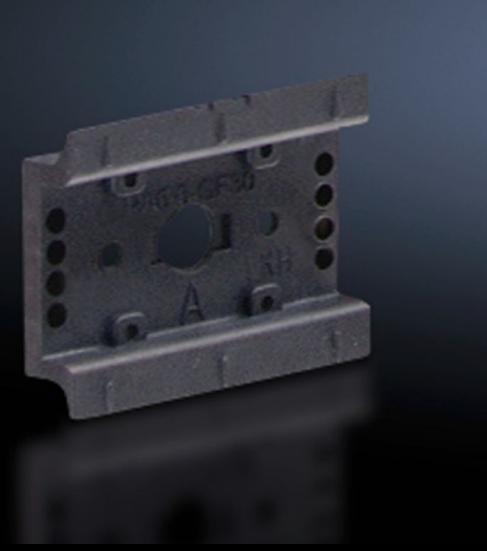

## SV 9342.920 - Support rail 35 x 10 mm for OM adaptors/ supports

For attaching to the adaptor section or to the support frame.

#### **Features**

| Model No.                                     | SV 9342.920                                                                                                                                            |
|-----------------------------------------------|--------------------------------------------------------------------------------------------------------------------------------------------------------|
| Design                                        | TS 55C                                                                                                                                                 |
| Product description                           | For attaching to the adaptor section and support frame.                                                                                                |
| Material                                      | Polyamide                                                                                                                                              |
| Colour                                        | RAL 9005                                                                                                                                               |
| Supply includes                               | Assembly screws                                                                                                                                        |
| Anti-slip guard for motor circuit-<br>breaker | Yes                                                                                                                                                    |
| Support rail type                             | TS 55C                                                                                                                                                 |
| Note                                          | UL approval in conjunction with OM adaptor/support<br>Support rail TS xxD-V only suitable for non-pitch pattern-dependent<br>mounting on support frame |
| Dimensions                                    | Width: 55 mm                                                                                                                                           |
| Packs of                                      | 5 pc(s).                                                                                                                                               |
| Net weight                                    | 0.045                                                                                                                                                  |
| Gross weight                                  | 0.052                                                                                                                                                  |
| Customs tariff number                         | 39269097                                                                                                                                               |
|                                               |                                                                                                                                                        |