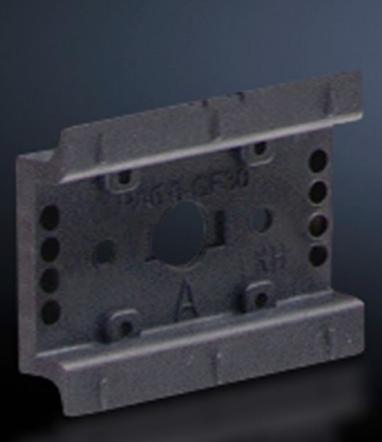

# SV 9342.930 - Support rail 35 x 10 mm for OM adaptors/ supports

For attaching to the adaptor section or to the support frame.

#### Features

| Model No.             | SV 9342.930                                                                                                                                            |
|-----------------------|--------------------------------------------------------------------------------------------------------------------------------------------------------|
| Design                | TS 55D                                                                                                                                                 |
| Product description   | For attaching to the adaptor section and support frame.                                                                                                |
| Material              | Polyamide                                                                                                                                              |
| Colour                | RAL 9005                                                                                                                                               |
| Supply includes       | Assembly screws                                                                                                                                        |
| Support rail type     | TS 55D                                                                                                                                                 |
| Note                  | UL approval in conjunction with OM adaptor/support<br>Support rail TS xxD-V only suitable for non-pitch pattern-dependent<br>mounting on support frame |
| Dimensions            | Width: 55 mm                                                                                                                                           |
| Packs of              | 5 pc(s).                                                                                                                                               |
| Net weight            | 0.04                                                                                                                                                   |
| Gross weight          | 0.05                                                                                                                                                   |
| Customs tariff number | 39269097                                                                                                                                               |
| EAN                   | 4028177503977                                                                                                                                          |
| ETIM 9                | EC001285                                                                                                                                               |
|                       |                                                                                                                                                        |

### Tender text

Support rail TS 55D Support rail TS 55D 35 x 10 mm for OM adaptor / support for attaching to the adaptor section System: Rittal RiLine60