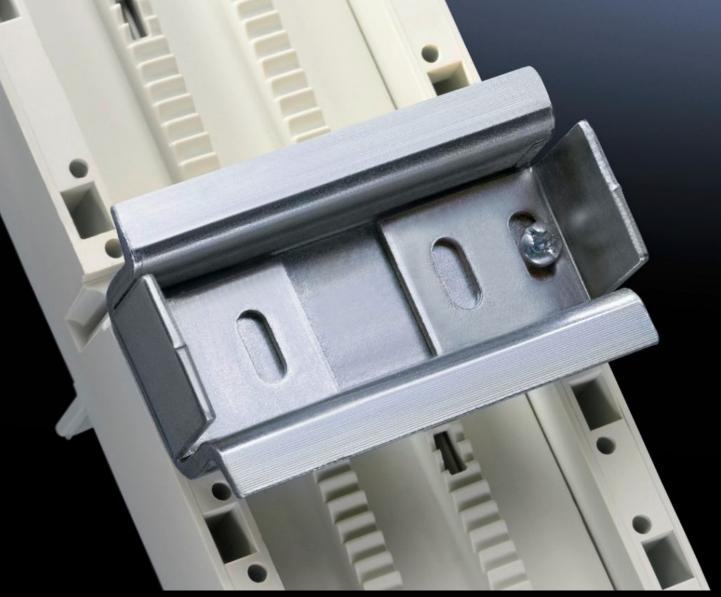

## SV 9342.950 - Support rail 35 x 15 mm for OM adaptors/ supports

For attaching to the adaptor section.

## Features

| Model No.                     | SV 9342.950                                                                                                    |
|-------------------------------|----------------------------------------------------------------------------------------------------------------|
| Product description           | For attaching to the adaptor section.                                                                          |
| Material                      | Sheet steel                                                                                                    |
| Surface finish                | Zinc-plated                                                                                                    |
| Supply includes               | Assembly screws and side anti-slip guard                                                                       |
| Dimensions                    | Width: 55 mm                                                                                                   |
| Packs of                      | 5 pc(s).                                                                                                       |
| Net weight                    | 0.3                                                                                                            |
| Gross weight                  | 0.306                                                                                                          |
| PCF per pack (cradle-to-gate) | 1.2 kg CO2 eq (Cat B)                                                                                          |
| Note on PCF category          | Category B: PCF value (cradle-to-gate) based on the product weight, approximately calculated and self-declared |
| Customs tariff number         | 73269098                                                                                                       |
| EAN                           | 4028177503991                                                                                                  |
| ETIM 9                        | EC001285                                                                                                       |
| ECLASS 8.0                    | 27141143                                                                                                       |
|                               |                                                                                                                |