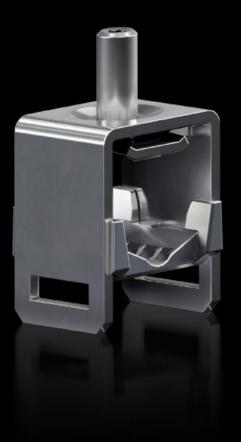

## RX 9365.543 - RiLineX terminal box for NH fuse-switch disconnectors

RiLineX box terminal set for RiLineX NH fuse-switch disconnectors, size 2 and 3, 35 - 240 mm<sup>2</sup>