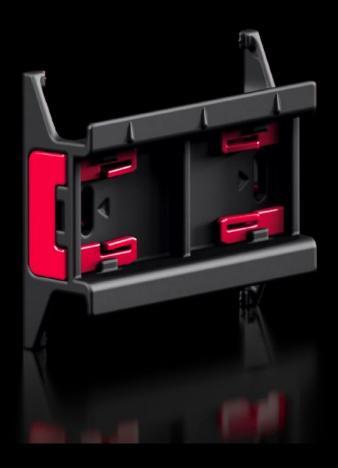

### RX 9365.725 - RiLineX support rail for component adaptor

RiLineX support rails for component adaptors in width 54 mm for 60 mm busbar systems. For mounting top-mounted equipment with snap fastening on component adaptors and component supports.