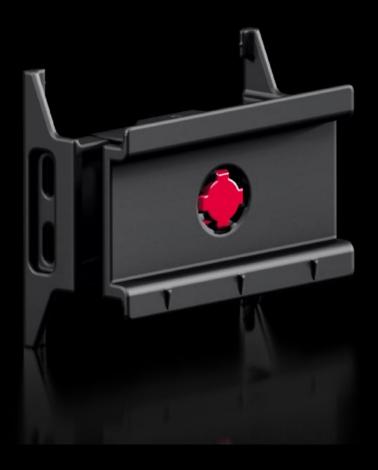

#### RX 9365.744 - RiLineX support rail for component adaptor

RiLineX support rails for component adaptors in width 54 mm for 60 mm busbar systems. Height-adjustable, ideal for securing motor-starter combinations with different mounting levels. For mounting top-mounted equipment with snap fastening on component adaptors and component supports.