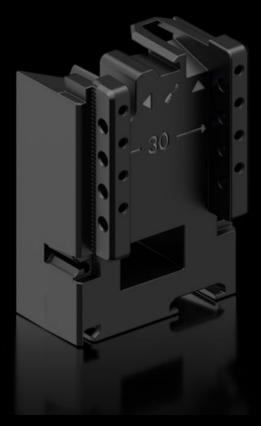

## RX 9365.750 - RiLineX expansion block for component adaptors and component supports

RiLineX extension block, width 45 mm, to extend the component adaptor by 60 mm for busbar systems.

## Features

| Model No.             | RX 9365.750                            |  |
|-----------------------|----------------------------------------|--|
| Material              | Polyamide (PA 6)                       |  |
|                       | Fire protection corresponding to UL 94 |  |
| Colour                | RAL 9005                               |  |
| To fit Model No.      | 9360.710                               |  |
|                       | 9360.720                               |  |
|                       | 9360.730                               |  |
|                       | 9360.705                               |  |
| Dimensions            | Width: 45 mm                           |  |
|                       | Height: 60 mm                          |  |
| Packs of              | 8 pc(s).                               |  |
| Net weight            | 0.232                                  |  |
| Gross weight          | 0.247                                  |  |
| Customs tariff number | 39269097                               |  |
| ETIM 9                | EC002270                               |  |
|                       |                                        |  |