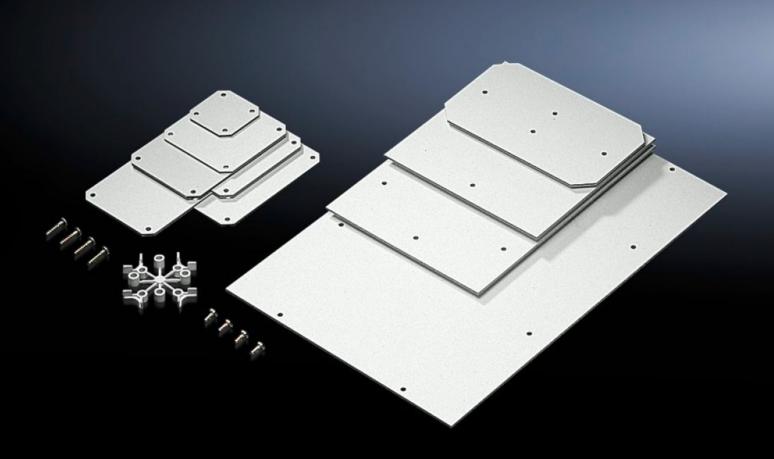

## PK 9548.000 - Mounting plate for PK

For individual interior installation.

## **Features**

| Model No.                         | PK 9548.000                                               |
|-----------------------------------|-----------------------------------------------------------|
| Product description               | For individual interior installation.                     |
| Material                          | 2.5 mm melamine phenol-coated laminated paper             |
| Colour                            | RAL 7035                                                  |
| Supply includes                   | Mounting plate Self-tapping assembly screws               |
| Dimensions mounting plate (W x H) | 150 mm x 150 mm                                           |
| To fit                            | Enclosure type: PK<br>Width: = 182 mm<br>Height: = 180 mm |
| Packs of                          | 10 pc(s).                                                 |
| Net weight                        | 0.91                                                      |
| Gross weight                      | 1.07                                                      |
| Customs tariff number             | 39269097                                                  |
| EAN                               | 4028177140097                                             |
| ETIM 9                            | EC000213                                                  |
| ECLASS 8.0                        | 27409216                                                  |