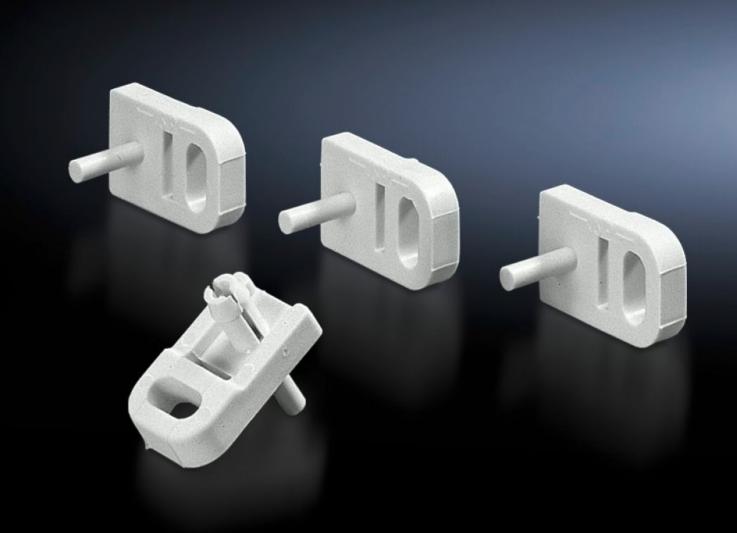

## PK 9583.000 - Wall mounting bracket for PK

For all PK enclosures.

## **Features**

| Model No.             | PK 9583.000                                                                                                                                     |
|-----------------------|-------------------------------------------------------------------------------------------------------------------------------------------------|
| Product description   | The enclosure can be screwed to the wall using four wall mounting brackets. The bracket is securely attached to the enclosure by means of pins. |
| Applications          | For all PK enclosures                                                                                                                           |
| Material              | Polyamide, grey                                                                                                                                 |
| Colour                | Similar to RAL 7035                                                                                                                             |
| Packs of              | 40 pc(s).                                                                                                                                       |
| Net weight            | 0.04                                                                                                                                            |
| Gross weight          | 0.151                                                                                                                                           |
| Customs tariff number | 83024900                                                                                                                                        |
| EAN                   | 4028177140394                                                                                                                                   |
| ETIM 9                | EC002625                                                                                                                                        |
| ECLASS 8.0            | 27189234                                                                                                                                        |