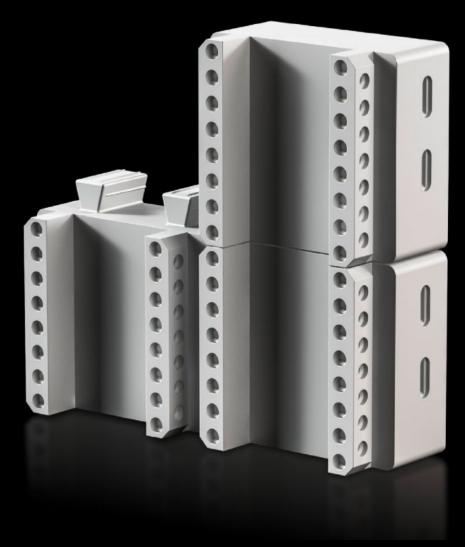

## SV 9635.640 - Extension kit for Comfort component adaptors

For the attachment of reverser combinations.

## **Features**

| Model No.             | SV 9635.640                                                                                                    |
|-----------------------|----------------------------------------------------------------------------------------------------------------|
| Product description   | For attaching reverser combinations with 90 mm width.                                                          |
| Material              | Polyamide Fire protection corresponding to UL 94-V0                                                            |
| Colour                | RAL 7035                                                                                                       |
| Supply includes       | 1 set consisting of 1 expansion module, 2 extension modules, 3 connection pins 1 set \( \mathbb{I} \) 1 pc(s). |
| Dimensions            | Width: 90 mm<br>Height: 80 mm                                                                                  |
| Packs of              | 4 pc(s).                                                                                                       |
| Net weight            | 0.26                                                                                                           |
| Gross weight          | 0.287                                                                                                          |
| Customs tariff number | 39211900                                                                                                       |
| EAN                   | 4028177919839                                                                                                  |
| ETIM 9                | EC002270                                                                                                       |
| ECLASS 8.0            | 27400613                                                                                                       |