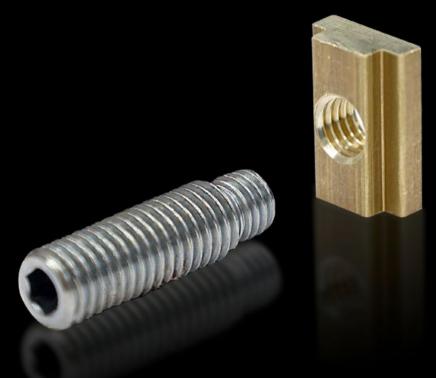

## SV 9640.370 - Terminal studs for Maxi-PLS

For connecting cables with ring terminals

## Features

| Model No.                    | SV 9640.370                                |
|------------------------------|--------------------------------------------|
| Product description          | For connecting cables with ring terminals. |
| Material                     | Terminal stud: Steel, zinc-plated          |
|                              | Sliding block: Copper alloy                |
| Supply includes              | Terminal studs                             |
|                              | Sliding blocks                             |
|                              | Assembly parts                             |
| To fit busbars               | Maxi-PLS 45 S/45                           |
| Dimensions                   | Thread: M12                                |
|                              | Thread length: 30 mm                       |
| Packs of                     | 3 pc(s).                                   |
| Net weight                   | 0.216                                      |
| Gross weight                 | 0.22                                       |
| Copper weight (kg per piece) | 0.07                                       |
| Customs tariff number        | 73181535                                   |
| EAN                          | 4028177238701                              |
| ETIM 9                       | EC002498                                   |
| ECLASS 8.0                   | 27379201                                   |