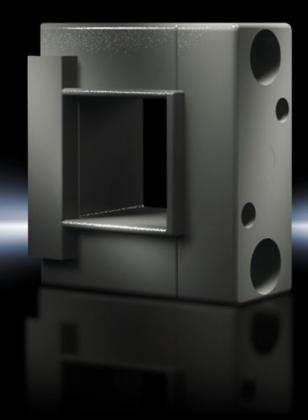

# SV 9649.000 - Busbar support

For the attachment of Maxi-PLS busbars by inserting into the supports, 2-part.

#### **Features**

| SV 9649.000         |
|---------------------|
| Polyamide           |
| Similar to RAL 9011 |
| Maxi-PLS 1600       |
| Maxi-PLS 2000       |
| 1 pc(s).            |
| 0.378               |
| 0.42                |
| 85469010            |
| 4028177400764       |
| EC001166            |
| 27400613            |
|                     |