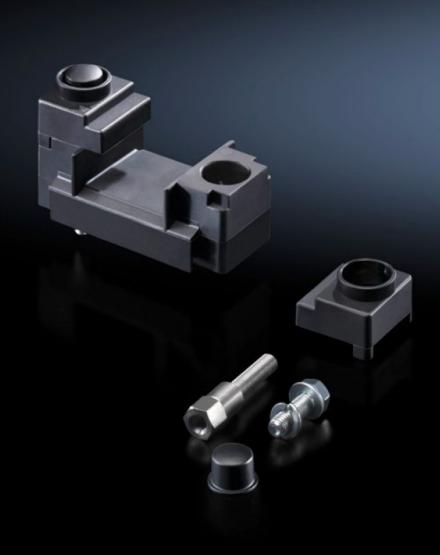

# Busbar support, suitable for top mounting

State: 17.09.2025 (Source: rittal.com/ua-en)

## SV 9649.160 - Busbar support, suitable for top mounting

For the attachment of Maxi-PLS busbars, by inserting into the supports, not suitable for top-mounting.

#### **Features**

| Model No.             | SV 9649.160                    |
|-----------------------|--------------------------------|
| Material              | Polyamide                      |
| Colour                | Similar to RAL 9011            |
| To fit busbars        | Maxi-PLS 1600<br>Maxi-PLS 2000 |
| Packs of              | 1 pc(s).                       |
| Net weight            | 0.27                           |
| Gross weight          | 0.278                          |
| Customs tariff number | 85469010                       |
| EAN                   | 4028177643093                  |
| ETIM 9                | EC002525                       |
| ECLASS 8.0            | 27400613                       |