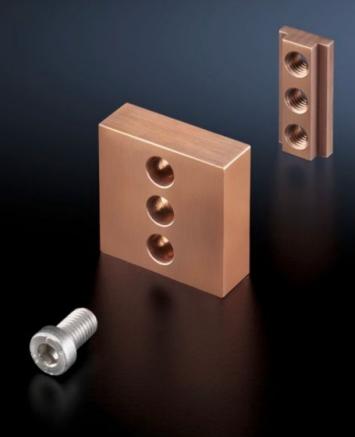

# SV 9650.181 - Contact piece

For contacting the connection brackets to the Maxi-PLS busbars.

#### **Features**

| Model No.                    | SV 9650.181                                                    |
|------------------------------|----------------------------------------------------------------|
| Applications                 | For contacting the connection brackets to the Maxi-PLS busbars |
| Material                     | E-Cu                                                           |
| Supply includes              | Contact piece<br>Sliding block                                 |
|                              | Assembly parts                                                 |
| To fit busbars               | Maxi-PLS 3200                                                  |
| Packs of                     | 1 pc(s).                                                       |
| Net weight                   | 1.1                                                            |
| Gross weight                 | 1.124                                                          |
| Copper weight (kg per piece) | 1.08                                                           |
| Customs tariff number        | 74198090                                                       |
| EAN                          | 4028177643031                                                  |
| ETIM 9                       | EC002525                                                       |
| ECLASS 8.0                   | 27400613                                                       |
|                              |                                                                |