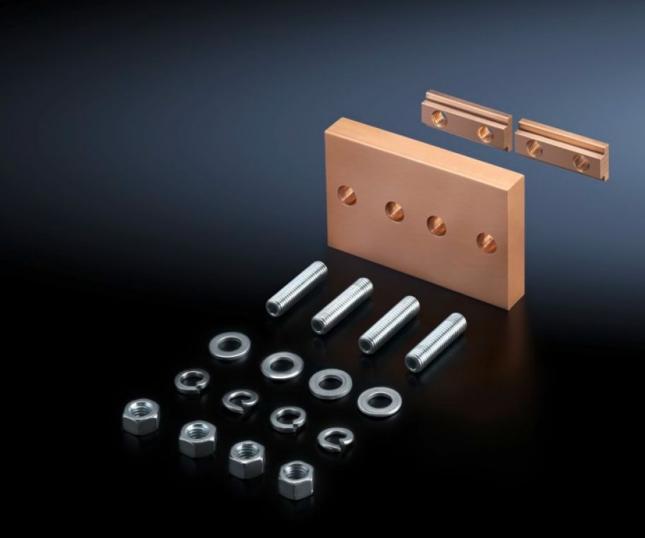

# SV 9650.191 - Longitudinal connector E-Cu

For simple baying connection of Maxi-PLS busbars.

#### **Features**

| SV 9650.191                                                 |
|-------------------------------------------------------------|
| For simple baying connection of Maxi-PLS busbars            |
| E-Cu                                                        |
| Longitudinal connectors Sliding blocks Bolts Assembly parts |
| Maxi-PLS 60                                                 |
| 1 pc(s).                                                    |
| 2.21                                                        |
| 2.221                                                       |
| 1.87                                                        |
| 74198090                                                    |
| 4028177643048                                               |
| EC002525                                                    |
| 27400613                                                    |
|                                                             |