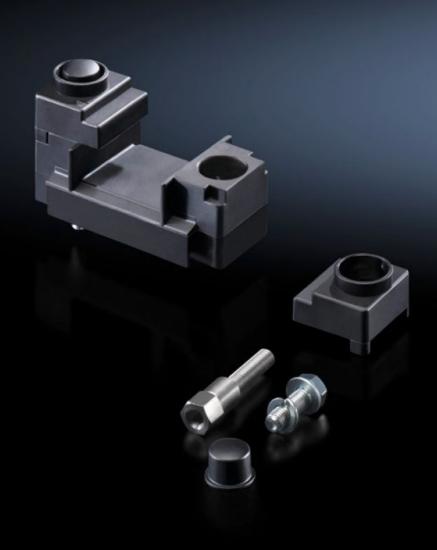

# Busbar support, suitable for top mounting

State: 03.08.2025 (Source: rittal.com/ua-en)

## SV 9659.160 - Busbar support, suitable for top mounting

For the attachment of Maxi-PLS busbars, by inserting into the supports, not suitable for top-mounting.